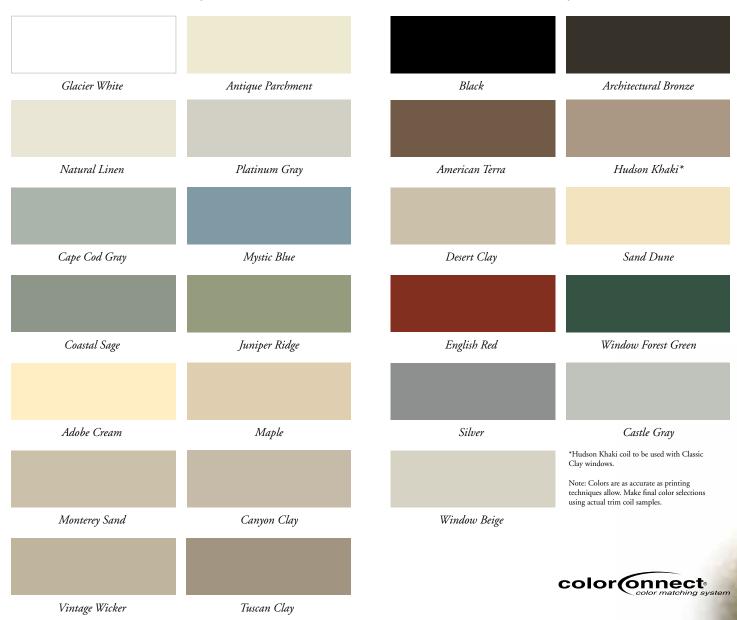

#### MATCHING TRIM COIL for ALSIDE SIDING

#### MATCHING TRIM COIL for ALSIDE WINDOWS