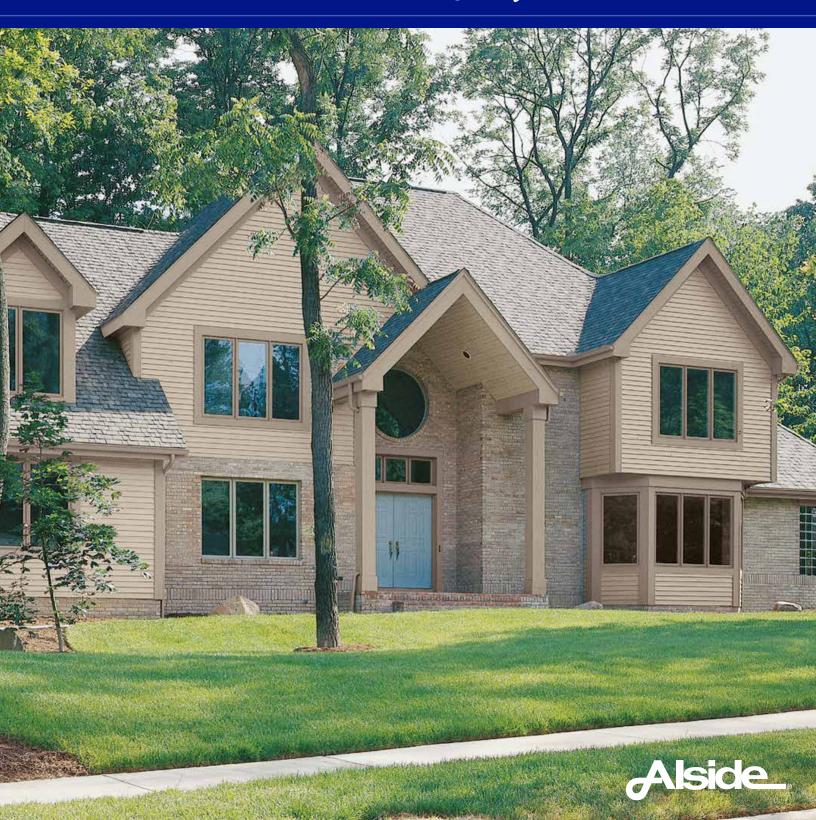

#### GUARD YOUR HOME'S EXTERIOR WITH PERFORMANCE G8

Choosing the best trim coil color for your exterior design is easy and convenient. Used by professional installers to custom-install beautiful trim components that complement your Alside vinyl siding and windows, Performance G8 delivers outstanding resistance to wear and ensures a durable, low-maintenance finish that will enhance the beauty of your home for years. Choose from 25 colors infused with rich hues for timeless beauty. And best of all, every color is formulated to match Alside vinyl siding products as part of our ColorConnect® color matching system.