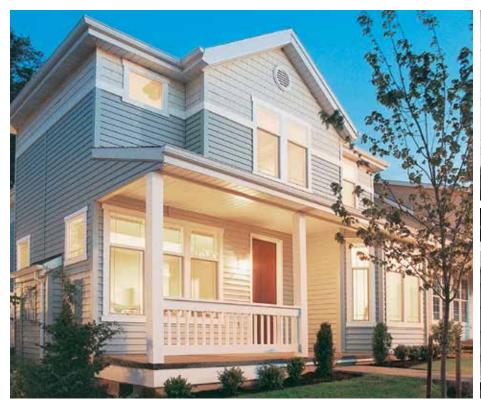

#### GUARD YOUR HOME'S EXTERIOR WITH PERFORMANCE G8

Choosing the best trim coil color for your exterior design is easy and convenient. Used by professional installers to custom-install beautiful trim components that complement your Alside vinyl siding and windows, Performance G8 delivers outstanding resistance to wear and ensures a durable, low-maintenance finish that will enhance the beauty of your home for years. Choose from 25 colors infused with rich hues for timeless beauty. And best of all, every color is formulated to match Alside vinyl siding products as part of our ColorConnect® color matching system.

#### MATCHING TRIM COIL for ALSIDE SIDING

#### MATCHING TRIM COIL for ALSIDE WINDOWS