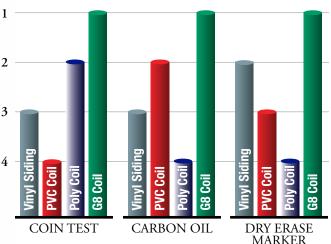

#### SEE THE DIFFERENCE!

Each surface was subjected to three tests, including the ASTM Nickel Marring Rub Test (see below). While both PVC and Poly coil easily mar, durable Performance G8 coil remains mar-free and unchanged!

#### **MARRING TESTS**

SCALE: 1 = Least amount of marring, 4 = Most amount of marring

XTURE • STAIN INHIBITORS