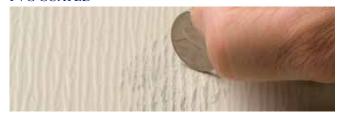

#### SEE THE DIFFERENCE!

Each surface was subjected to three tests, including the ASTM Nickel Marring Rub Test (see below). While both PVC and Poly coil easily mar, durable Performance G8 coil remains mar-free and unchanged!

These are **unretouched photographs** of actual aluminum coil. The coin test involves rubbing the flat edge of a nickel across the surface.