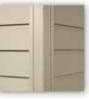

Performance-engineered for enduring beauty and strength, Prodigy's classic profiles offer the perfect blend of superb style and modern practicality.

Double 5" Double 6" clapboard

#### The Look of Hand-Installed Boards.

Designed and expertly manufactured to capture the look of traditional plank siding. Available in double 6" clapboard and double 5" dutch lap profiles.