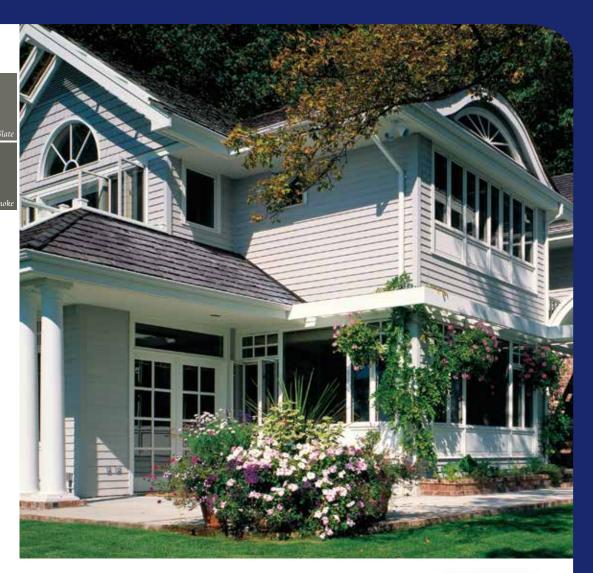

# PRODIGY NEXT GENERATION INSULATED SIDING

When you are building or remodeling your home, there are many decisions to make.

Thanks to new technologies that blend intelligent design with exceptionally beautiful features, your best choice of siding is an easy one. For endearing looks and enduring performance, there's no choice but Prodigy.

Let your vision shine through.

Prodigy. Inspiringly beautiful.

Amazingly energy-efficient.

## MEETS PERFORMANCE.

Imagine that you could keep every corner of your home at the perfect temperature year-round. And yet save money. That's the *Prodigy ComfortFactor*.

Prodigy's energy-efficient design delivers outstanding energy efficiency, thanks to the exceptional R-value (resistance to heat flow) – up to  $1^1/2^{\prime\prime}$  thick insulation\* for exceptional thermal performance. This high-density insulation combines with a beautiful and robust cedargrain vinyl panel, creating the ideal exterior for your home. The special features of this interlocking siding system together achieve enhanced R-value for year-round energy savings and comfort, yet allow Prodigy to breathe freely to resist water retention.