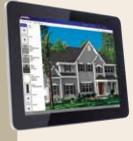

#### HOME VISUALIZER.

See the finished look before the work begins! Our Alside visualizer lets you create multiple exterior designs with just the click of a mouse. Simply select a house style - or submit a photo of your own home and choose siding profiles, accents, soffit and trim, along with color options for doors, roofing, shutters and more. Visit www.alside.com/color-design to get started today.