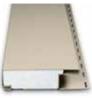

#### One-Piece Insulated Siding System.

Precision-contoured insulation – up to 1½" thick\* – bonds securely to the siding panel, creating an integrated system that delivers remarkable strength and energy efficiency.

## **TrueForm**

Traditional vinyl siding is no match for the Prodigy insulated siding system. Prodigy provides exceptional protection against energy loss and the distortion and fading caused by extreme weather. Prodigy's system bonds an inner core of the thickest, high-density EPS insulation with a durable and beautiful outer layer — creating an integrated system that delivers remarkable strength and performance. The result: your installer can achieve a uniform outer layer with a beautiful finish that holds true.