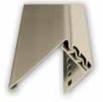

## RigidLock

#### Secure Interlocking Panel Design.

Prodigy's innovative interlocking panel design provides a tight, secure connection between stacked panels. This ensures your siding will be securely locked in, have straight and even course lines, and look great for a lifetime.

## RigidLock

The exclusive RigidLock with tongueand-groove design means Prodigy stacks firmly and locks in place with a tight connection and a satisfying "snap" that ensures a secure installation.

Quality from a different perspective. Prodigy is designed to look just like single, hand-installed boards. Even from the bottom up.