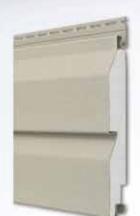

Performance-engineered for enduring beauty and strength, Prodigy's classic profiles offer the perfect blend of superb style and modern practicality.

Double 5" Double 6" clapboard

#### Secure Interlocking Panel Design.

Prodigy's innovative interlocking panel design provides a tight, secure connection between stacked panels. This ensures your siding will be securely locked in, have straight and even course lines, and look great for a lifetime.

## **TrueForm**

Traditional vinyl siding is no match for the Prodigy insulated siding system. Prodigy provides exceptional protection against energy loss and the distortion and fading caused by extreme weather. Prodigy's system bonds an inner core of the thickest, high-density EPS insulation with a durable and beautiful outer layer — creating an integrated system that delivers remarkable strength and performance. The result: your installer can achieve a uniform outer layer with a beautiful finish that holds true.

## RigidLock

The exclusive RigidLock with tongueand-groove design means Prodigy stacks firmly and locks in place with a tight connection and a satisfying "snap" that ensures a secure installation.

Quality from a different perspective. Prodigy is designed to look just like single, hand-installed boards. Even from the bottom up.