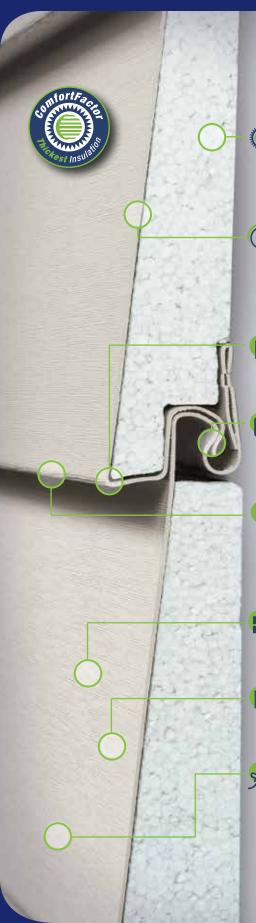

## MEETS PERFORMANCE.

Imagine that you could keep every corner of your home at the perfect temperature year-round. And yet save money. That's the *Prodigy ComfortFactor*.

Prodigy's energy-efficient design delivers outstanding energy efficiency, thanks to the exceptional R-value (resistance to heat flow) – up to  $1^1/2^{\prime\prime}$  thick insulation\* for exceptional thermal performance. This high-density insulation combines with a beautiful and robust cedargrain vinyl panel, creating the ideal exterior for your home. The special features of this interlocking siding system together achieve enhanced R-value for year-round energy savings and comfort, yet allow Prodigy to breathe freely to resist water retention.

#### A Comfortable Home Year-Round.

Prodigy delivers outstanding all-weather protection and can reduce your energy costs, thanks to the exceptional R-value of its industry-leading thermal barrier — up to 1½" thick insulation,\* the thickest EPS foam available in a one-piece insulated siding system.

#### One-Piece Insulated Siding System.

Precision-contoured insulation – up to 1½" thick\* – bonds securely to the siding panel, creating an integrated system that delivers remarkable strength and energy efficiency.

#### Secure Interlocking Panel Design.

Prodigy's innovative interlocking panel design provides a tight, secure connection between stacked panels. This ensures your siding will be securely locked in, have straight and even course lines, and look great for a lifetime.