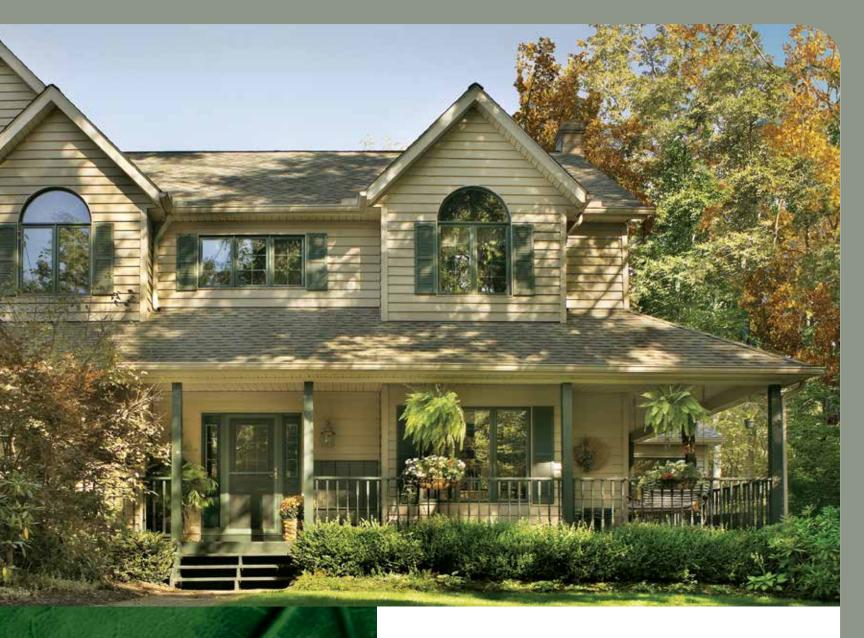

# PRODIGY NEXT GENERATION INSULATED SIDING

When you are building or remodeling your home, there are many decisions to make.

Thanks to new technologies that blend intelligent design with exceptionally beautiful features, your best choice of siding is an easy one. For endearing looks and enduring performance, there's no choice but Prodigy.

## MEETS PERFORMANCE.

Imagine that you could keep every corner of your home at the perfect temperature year-round. And yet save money. That's the *Prodigy ComfortFactor*.

Prodigy's energy-efficient design delivers outstanding energy efficiency, thanks to the exceptional R-value (resistance to heat flow) – up to  $1^1/2^{\prime\prime}$  thick insulation\* for exceptional thermal performance. This high-density insulation combines with a beautiful and robust cedargrain vinyl panel, creating the ideal exterior for your home. The special features of this interlocking siding system together achieve enhanced R-value for year-round energy savings and comfort, yet allow Prodigy to breathe freely to resist water retention.