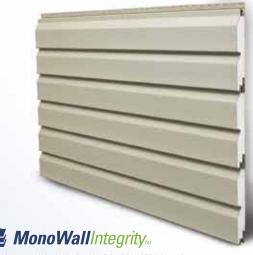

## **₩ MonoWallIntegrity**

#### Structurally Independent Wall System.

Structural integrity and rigidly interlocking panels mean Prodigy stands tall on its own. The siding that stands on its own will stand up to almost anything.

Intrinsic strength is the hallmark of the MonoWall Integrity feature. Combining secure locking and panel rigidity, Prodigy creates a veritable wall of its own.