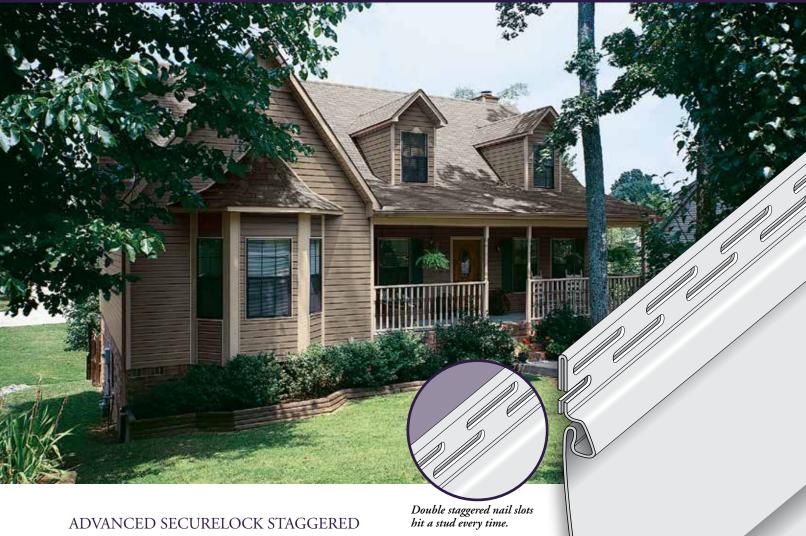

### ADVANCED SECURELOCK STAGGERED NAIL HEM SECURES YOUR VINYL SIDING EFFORTLESSLY

SecureLock advanced lock design from Alside provides unparalleled performance. Double staggered nail slots and a fully rolled over nailing hem provide exceptional wall griping strength. In fact, when independently tested in winds of Category 5 hurricane strength, Odyssey Plus stayed nailed in place. This strong

locking system also means your siding will lay flat and look beautiful for a lifetime.

Whether you are replacing your existing siding or building a new home, choose a brand that provides both advanced performance and lasting beauty . . . choose Odyssey Plus.

Extra strong rolled over nail hem.

Locking panels resist high winds.