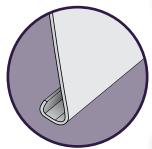

### ADVANCED SECURELOCK STAGGERED NAIL HEM SECURES YOUR VINYL SIDING EFFORTLESSLY

SecureLock advanced lock design from Alside provides unparalleled performance. Double staggered nail slots and a fully rolled over nailing hem provide exceptional wall griping strength. In fact, when independently tested in winds of Category 5 hurricane strength, Odyssey Plus stayed nailed in place. This strong

locking system also means your siding will lay flat and look beautiful for a lifetime.

Whether you are replacing your existing siding or building a new home, choose a brand that provides both advanced performance and lasting beauty . . . choose Odyssey Plus.

Extra strong rolled over nail hem.

Locking panels resist high winds.