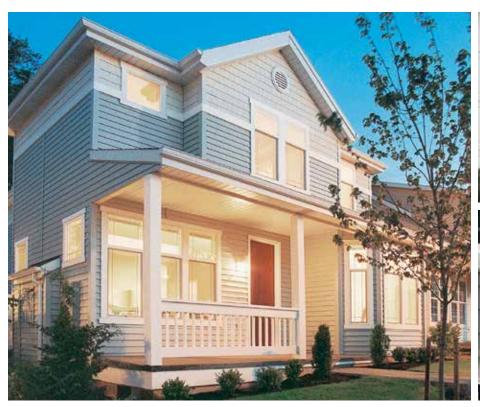

#### PREMIUM APPEARANCE

Choose from two of America's most popular siding styles – traditional clapboard or beveled-edge dutch lap. Both styles are available in 4" and 5" widths. A natural grain pattern, realistic shadow lines and a low-gloss, look-of-paint finish recreate the distinctive details of expensive wood siding. For maximum design flexibility, choose from up to 23 popular colors including 11 designer colors.

#### **OUTSTANDING PERFORMANCE**

Premium panel thickness (.044" nominal) and an advanced lock design provide superior rigidity so walls stay straight and smooth. The strengthened lock provides superior holding power, keeping panels tight on walls, even in extreme winds.