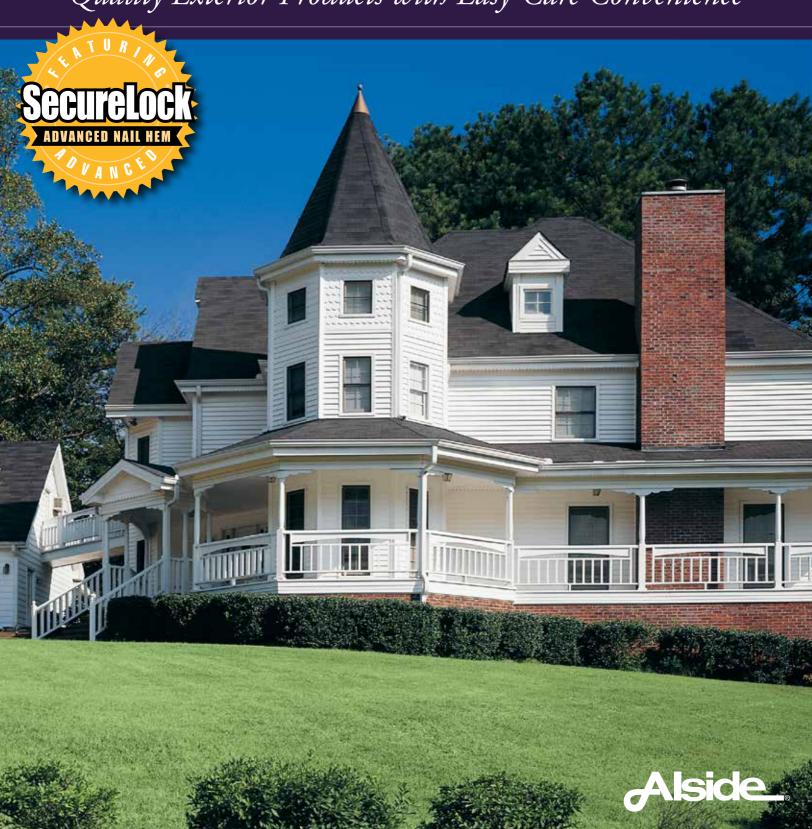

# ODYSSEY Plus®

PREMIUM VINYL SIDING

Quality Exterior Products with Easy-Care Convenience

## ODYSSEY PLUS® ... PERFECT FOR EVERY PROJECT

Odyssey Plus is the perfect siding for homeowners who want outstanding performance, a beautiful appearance and maximum convenience. It's one of the best investments you can make to your home.