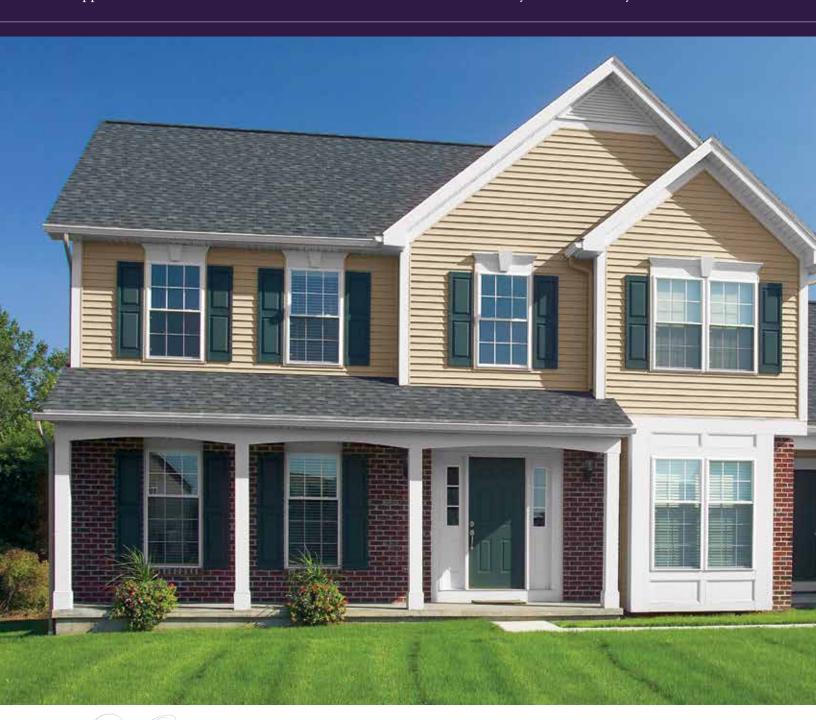

#### PREMIUM APPEARANCE

Choose from two of America's most popular siding styles – traditional clapboard or beveled-edge dutch lap. Both styles are available in 4" and 5" widths. A natural grain pattern, realistic shadow lines and a low-gloss, look-of-paint finish recreate the distinctive details of expensive wood siding. For maximum design flexibility, choose from up to 23 popular colors including 11 designer colors.

#### **OUTSTANDING PERFORMANCE**

Premium panel thickness (.044" nominal) and an advanced lock design provide superior rigidity so walls stay straight and smooth. The strengthened lock provides superior holding power, keeping panels tight on walls, even in extreme winds.