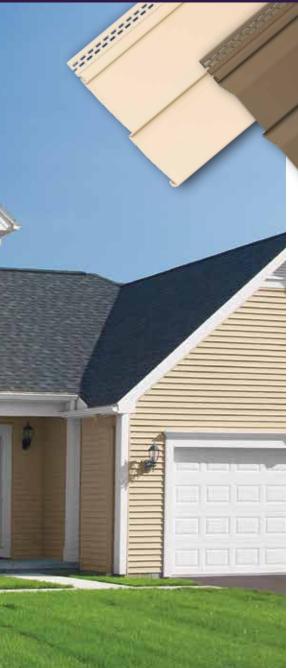

## ODYSSEY PLUS® ... PERFECT FOR EVERY PROJECT

Odyssey Plus is the perfect siding for homeowners who want outstanding performance, a beautiful appearance and maximum convenience. It's one of the best investments you can make to your home.

#### PREMIUM APPEARANCE

Choose from two of America's most popular siding styles – traditional clapboard or beveled-edge dutch lap. Both styles are available in 4" and 5" widths. A natural grain pattern, realistic shadow lines and a low-gloss, look-of-paint finish recreate the distinctive details of expensive wood siding. For maximum design flexibility, choose from up to 23 popular colors including 11 designer colors.

#### A VARIETY OF PROFILE DESIGNS

Odyssey Plus offers a wide variety of options when designing your home's exterior. With four profiles to choose from and a full selection of decorative trim and accessories, you can create a custom design that's a clear reflection of your personal taste.