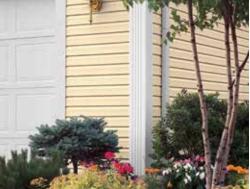

From the first glance, you may be drawn to Coventry for its elegant appearance, yet it's also important to consider the siding's durability and strength. How will it hold up after years of exposure to strong winds, pounding rain, extreme temperatures and other harsh outdoor elements?

Performance-engineered Coventry Siding incorporates essential design features to deliver outstanding protection for your home. Each panel is infused with rigidity and structural integrity to ensure crisp, smooth wall lines and a beautifully uniform appearance.

# REFINED QUALITY AND STYLE

Once it's installed, the finished look makes a substantial statement about the quality of your siding. With Coventry, wall lines will be straight with the panels lying neat and flat. The siding's rigid construction and 1/2" panel projection also will minimize any imperfections in the exterior walls, resulting in a markedly refined appearance.