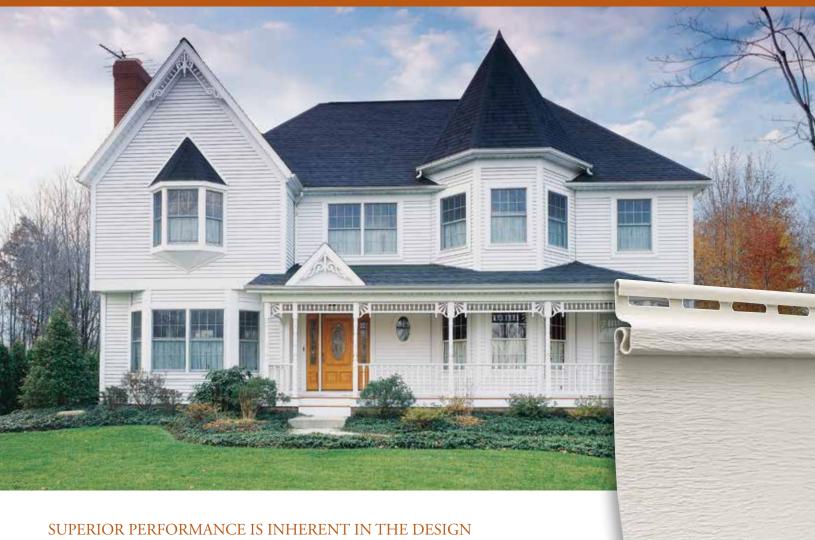

# **BUILT WEATHER-TOUGH!**

Coventry's solid vinyl construction is built to withstand almost anything Mother Nature can dish out. Each panel is solid vinyl color through and through, so it won't chip, flake and blister like painted surfaces and won't rot or warp due to moisture. Unlike metal sidings, Coventry resists denting from impact, maintaining an attractive finish that will stand the test of time.

# EASY CARE, EASY CLEAN

A longtime favorite for its easy-care features, Coventry vinyl siding recreates the beauty of freshly painted wood siding, but without the time-consuming upkeep. There's no need for scraping or repainting. A simple rinse with a garden hose will remove most airborne dust and dirt and restore the like-new beauty.

# A VALUE-ADDED INVESTMENT

For many people, a home is a substantial investment, as well as a source of personal pride. Coventry Siding will provide a beautiful, low-maintenance finish while also increasing the curb appeal. And in today's resale market, an attractive, easy-care exterior can enhance the value of your home.