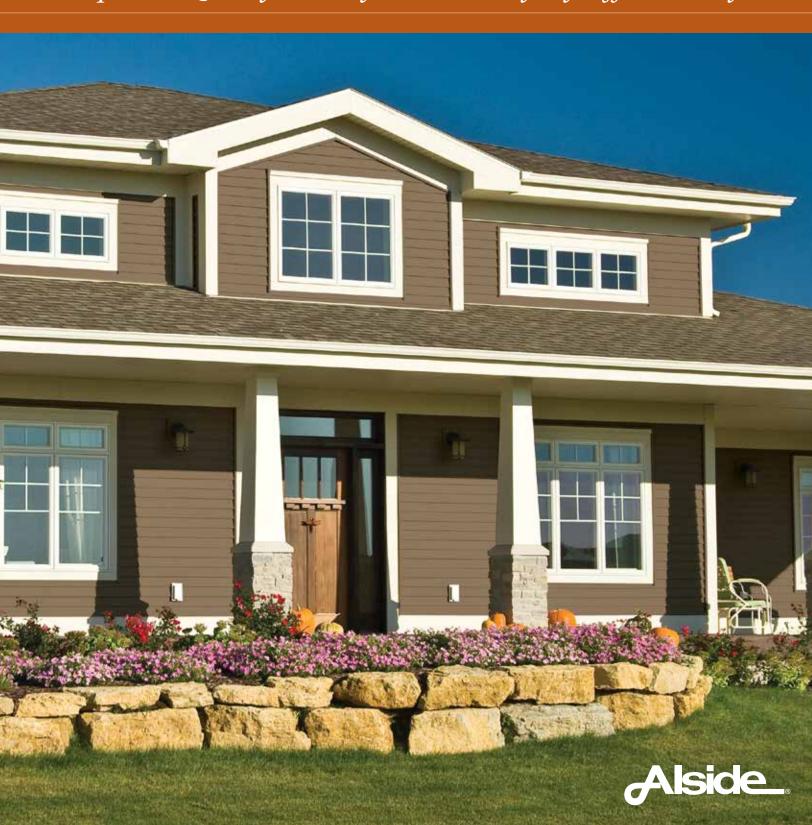

# COVENTRY BY ALSIDE® . . . CLASSIC BEAUTY WITH MODERN PRACTICALITY

In Coventry, you have found the ideal exterior for your home. This masterfully crafted siding combines the artistic detail of natural wood with the easy-care luxury of a premium vinyl construction.

From the first glance, you may be drawn to Coventry for its elegant appearance, yet it's also important to consider the siding's durability and strength. How will it hold up after years of exposure to strong winds, pounding rain, extreme temperatures and other harsh outdoor elements?

Performance-engineered Coventry Siding incorporates essential design features to deliver outstanding protection for your home. Each panel is infused with rigidity and structural integrity to ensure crisp, smooth wall lines and a beautifully uniform appearance.

# REFINED QUALITY AND STYLE

Once it's installed, the finished look makes a substantial statement about the quality of your siding. With Coventry, wall lines will be straight with the panels lying neat and flat. The siding's rigid construction and 1/2" panel projection also will minimize any imperfections in the exterior walls, resulting in a markedly refined appearance.