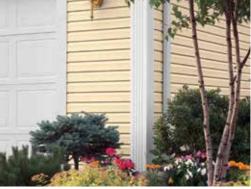

## COVENTRY BY ALSIDE® . . . CLASSIC BEAUTY WITH MODERN PRACTICALITY

In Coventry, you have found the ideal exterior for your home. This masterfully crafted siding combines the artistic detail of natural wood with the easy-care luxury of a premium vinyl construction.

From the first glance, you may be drawn to Coventry for its elegant appearance, yet it's also important to consider the siding's durability and strength. How will it hold up after years of exposure to strong winds, pounding rain, extreme temperatures and other harsh outdoor elements?

Performance-engineered Coventry Siding incorporates essential design features to deliver outstanding protection for your home. Each panel is infused with rigidity and structural integrity to ensure crisp, smooth wall lines and a beautifully uniform appearance.

## REFINED QUALITY AND STYLE

Once it's installed, the finished look makes a substantial statement about the quality of your siding. With Coventry, wall lines will be straight with the panels lying neat and flat. The siding's rigid construction and 1/2" panel projection also will minimize any imperfections in the exterior walls, resulting in a markedly refined appearance.