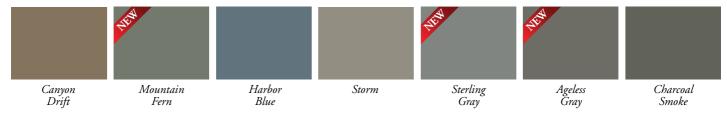

#### ARCHITECTURAL COLOR COLLECTION

Note: Colors are as accurate as printing techniques allow. Make final color selections using actual vinyl samples. Color availability may vary by market. See your Alside Sales Representative for details.

## DARKER COLORS STAY TRUE!

Our darker Coventry colors stay luxurious and true, thanks to ChromaTrue technology. This advanced copolymer compound provides Coventry with long-term color stability and better performance on darker colors.