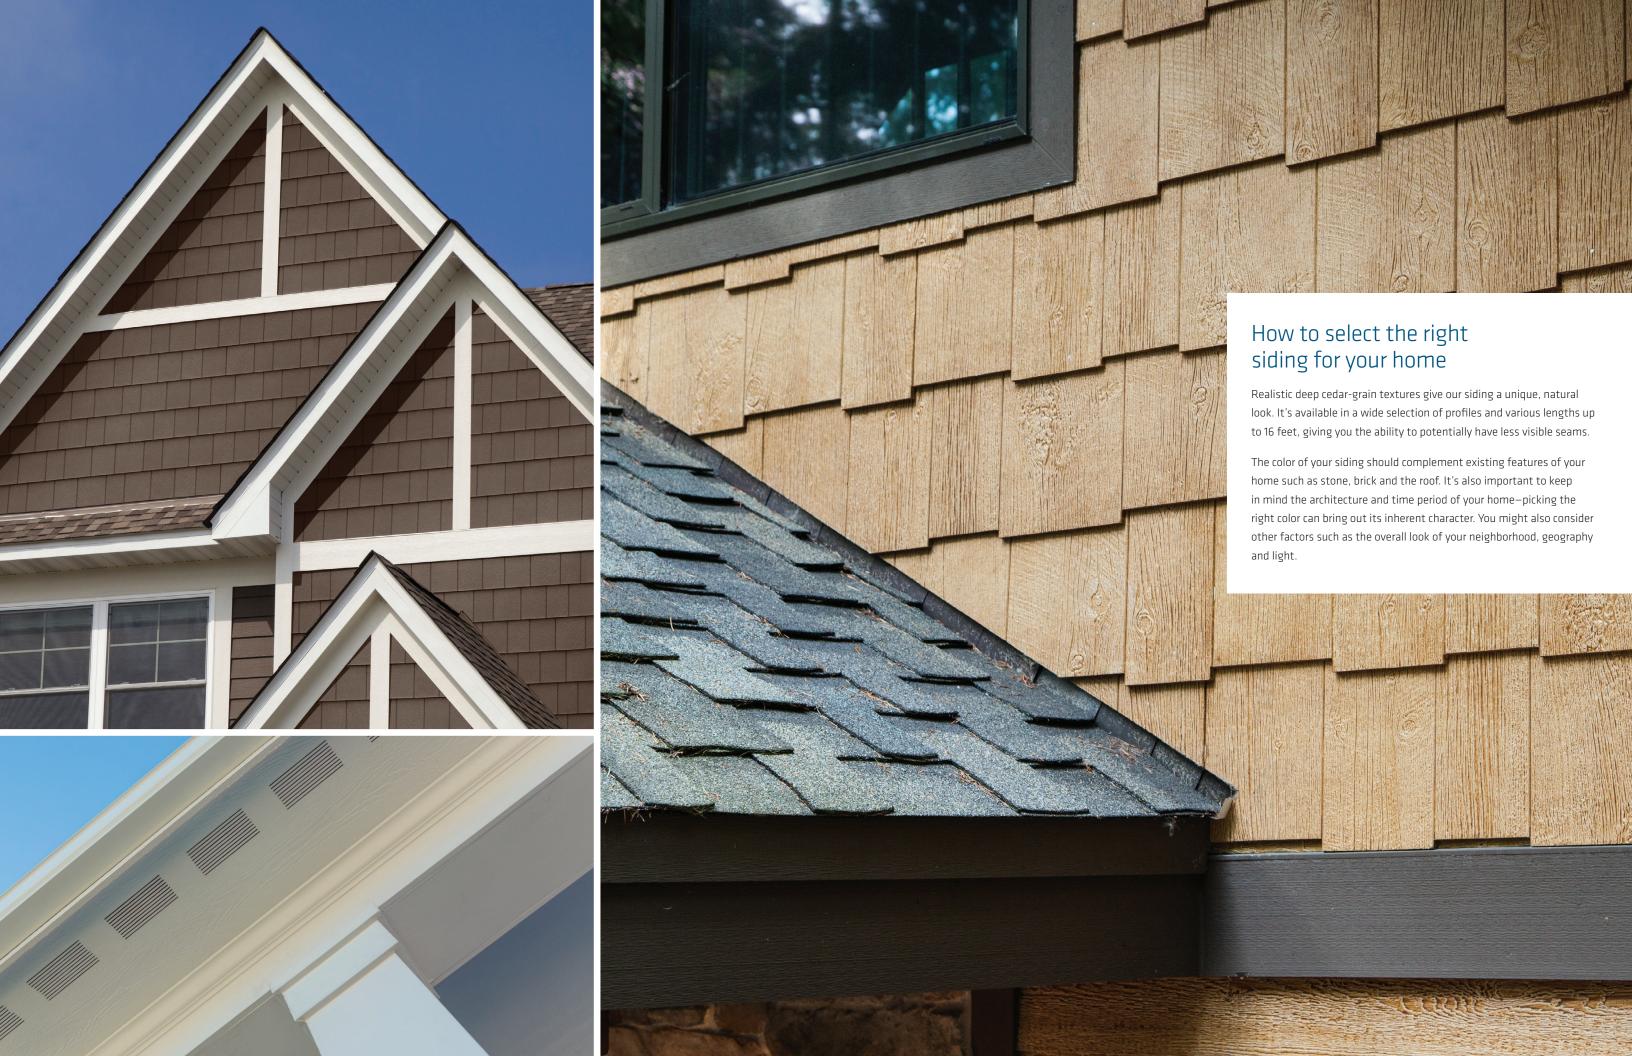

## The benefits of prefinished siding

- Eliminates the risk of painting in unpredictable weather
- Ensures uniform, consistent paint coverage with fewer blemishes
- Gives you the option of choosing distinctive two-tone finishes
- Delivers instant results when your siding is installed
- LP® SmartSide® partners with Preferred Prefinishers who meet our quality and technical standards for prefinishing





## Everyday durability for everyday bumps

LP® SmartSide® products withstand impact from airborne debris and everyday bumps better than many other siding products. They offer the kind of toughness that helps keep your home looking great for years.



## The smart way to protect your home

LP SmartSide products are treated to the core with our SmartGuard® process to withstand extreme t