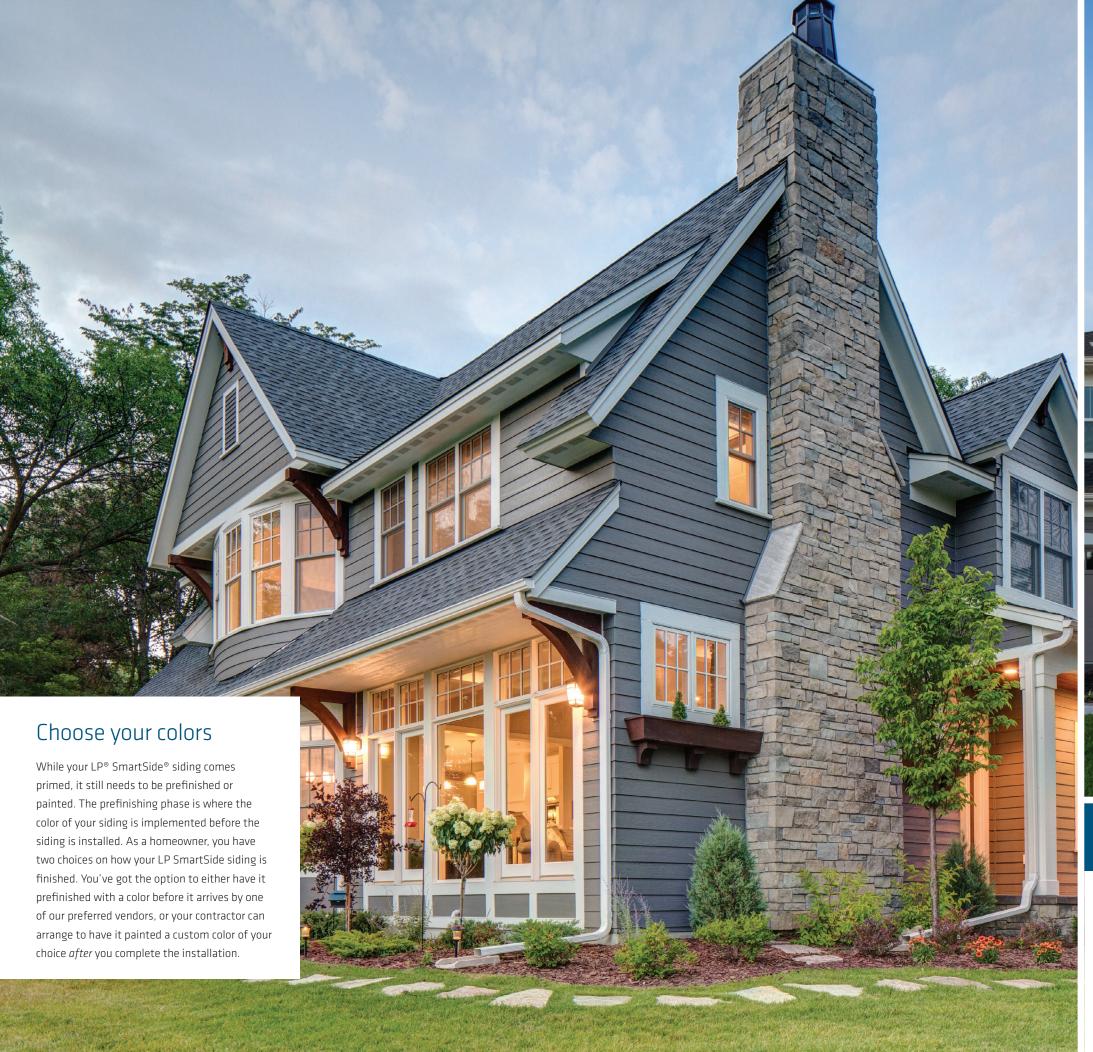

## The benefits of prefinished siding

- Eliminates the risk of painting in unpredictable weather
- Ensures uniform, consistent paint coverage with fewer blemishes
- Gives you the option of choosing distinctive two-tone finishes
- Delivers instant results when your siding is installed
- LP® SmartSide® partners with Preferred Prefinishers who meet our quality and technical standards for prefinishing





## Everyday durability for everyday bumps

LP® SmartSide® products withstand impact from airborne debris and everyday bumps better than many other siding products. They offer the kind of toughness that helps keep your home looking great for years.



## The smart way to protect your home

LP SmartSide products are treated to the core with our SmartGuard® process to withstand extreme tem