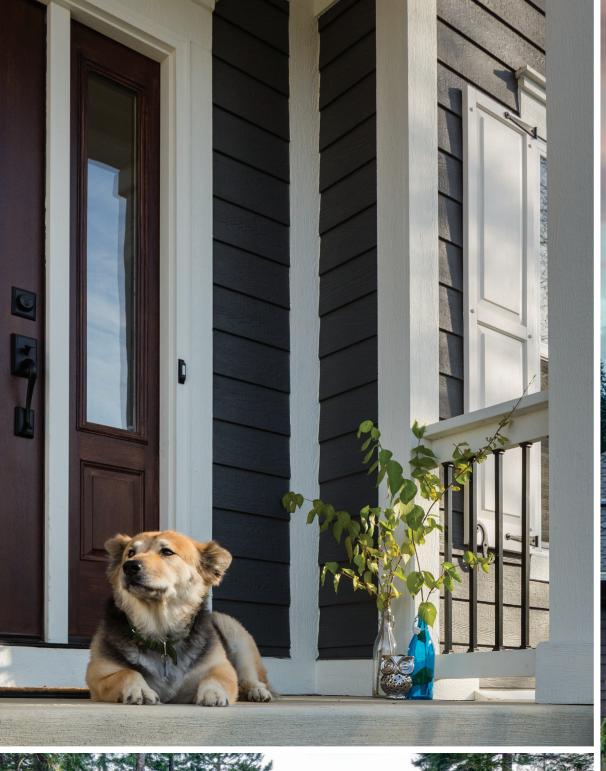

## Everyday durability for everyday bumps

LP® SmartSide® products withstand impact from airborne debris and everyday bumps better than many other siding products. They offer the kind of toughness that helps keep your home looking great for years.

## The smart way to protect your home

LP SmartSide products are treated to the core with our SmartGuard® process to withstand extreme temperatures, high humidity, freeze/thaws, fungal decay and termites.