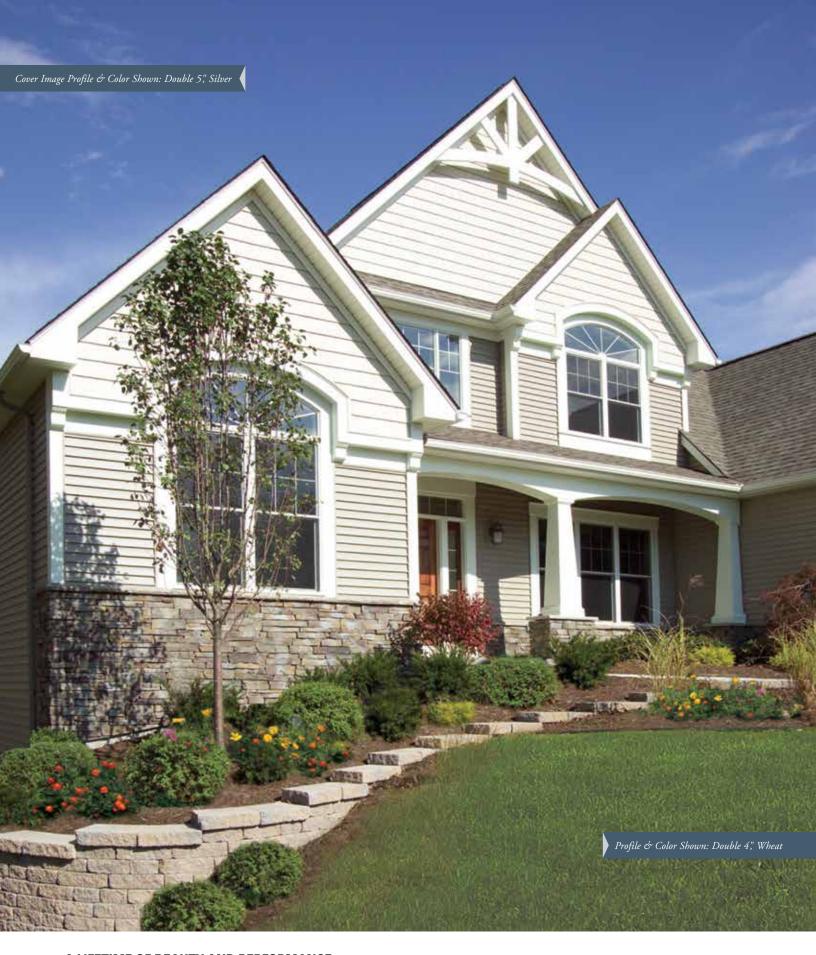

#### A LIFETIME OF BEAUTY AND PERFORMANCE-

A natural cedar woodgrain pattern that mirrors the look of hand sawn wood cladding. Rich, beautiful colors to complement a home's natural surroundings. For a finish that stands out, and will stand up to the elements, choose **Cedar Knolls** Deluxe Vinyl Siding.

#### THE LOOK OF WOOD THE VALUE OF VINYL