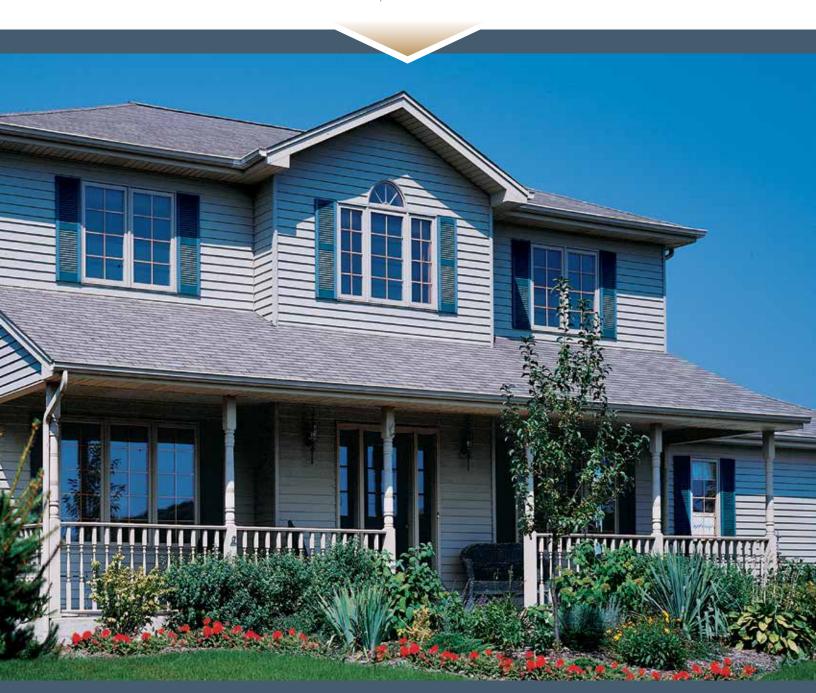

#### A LIFETIME OF BEAUTY AND PERFORMANCE-

A natural cedar woodgrain pattern that mirrors the look of hand sawn wood cladding. Rich, beautiful colors to complement a home's natural surroundings. For a finish that stands out, and will stand up to the elements, choose **Cedar Knolls** Deluxe Vinyl Siding.

#### THE LOOK OF WOOD THE VALUE OF VINYL