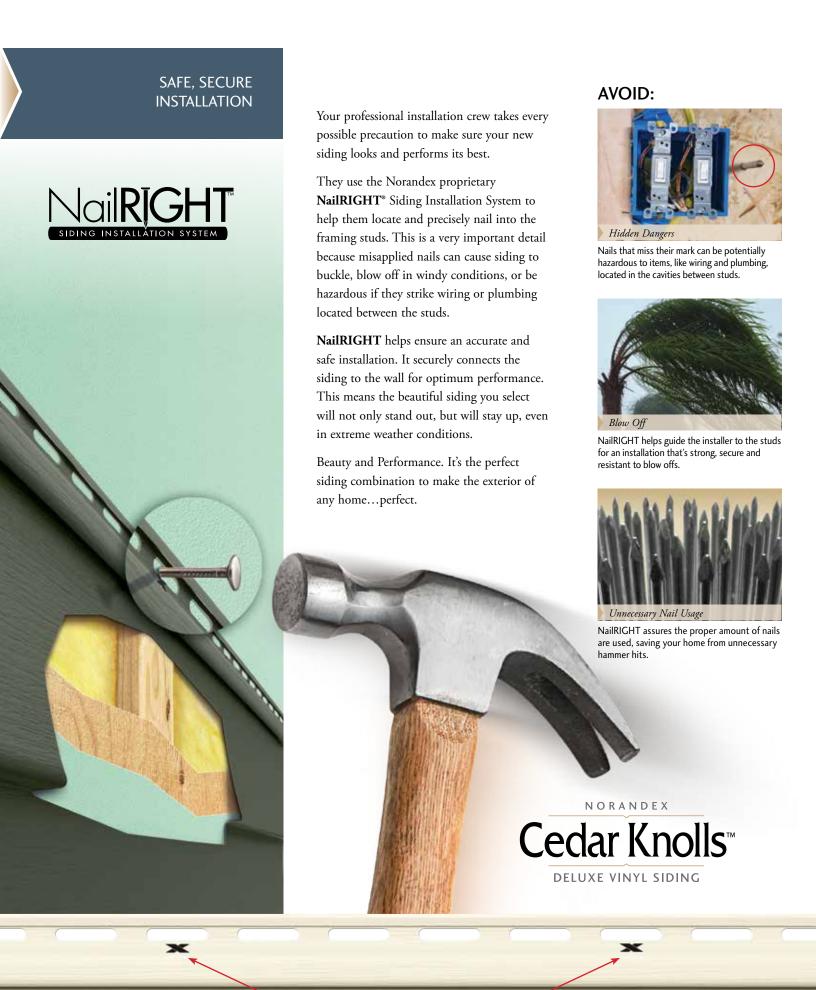

These are some of the benefits you'll start to enjoy when you decide to make **Cedar Knolls** Deluxe Vinyl Siding the choice for the life and looks of your most valuable possession.

The heavy duty extended return leg snaps tightly into the TitanBar Reinforced Nail Hem which is double the thickness of the siding panel under the nail head, for an installation that's solid, secure and protects against panel blow off in adverse weather conditions.