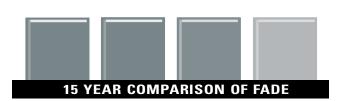

\*Visit www.norandex.com to view warranty details.

ORIGINAL
SIDING COLOR

CEDAR KNOLLS
DELUXE
VINYL SIDING AFTER 3 YEARS
OF EXPOSURE

CEDAR KNOLLS
DELUXE
VINYL SIDING AFTER 15 YEARS
OF EXPOSURE

STANDARD VINYL SIDING -AFTER 3 YEARS OF EXPOSURE

This is a visual representation of the actual fade that can be expected on standard vinyl siding vs. Cedar Knolls Deluxe Vinyl Siding.

Colors are mechanically reproduced.