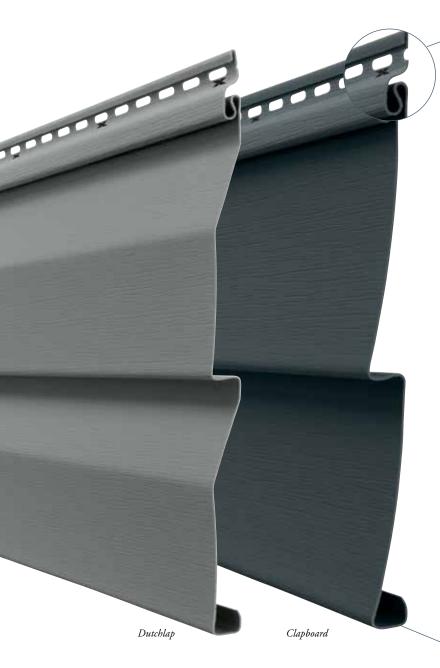

# TitanBar The Beine OR CERT NATIONAL MEMORITAGE TO THE PERSON OF THE PERS

- » XLok® Technology combines the TitanBar® Reinforced Nail Hem and the NailRIGHT® Siding Installation System, two innovations that help ensure the siding is securely interlocked and properly affixed to the wall
- Natural cedar embossed woodgrain pattern
- Available in three styles:
- Double 4" & 5" Clapboard .044" panel thickness
- Double 5" Dutchlap .044" panel thickness
- ▶ A 5/8" panel projection provides rigidity and casts deep, appealing shadow lines
- Matching and contrasting soffit and accessories
- ▶ Limited Lifetime Transferable Warranty with ColorHold® Lifetime Fade Protection
- Won't blister, crack, flake, peel or rot like wood exteriors, so you'll never have to scrape, sand or paint again, reducing time and cost spent on maintenance
- Norandex Siding Products are certified to the International ISO Standards
- Can help increase the resale value of your home, making it a wise investment should you ever decide to sell