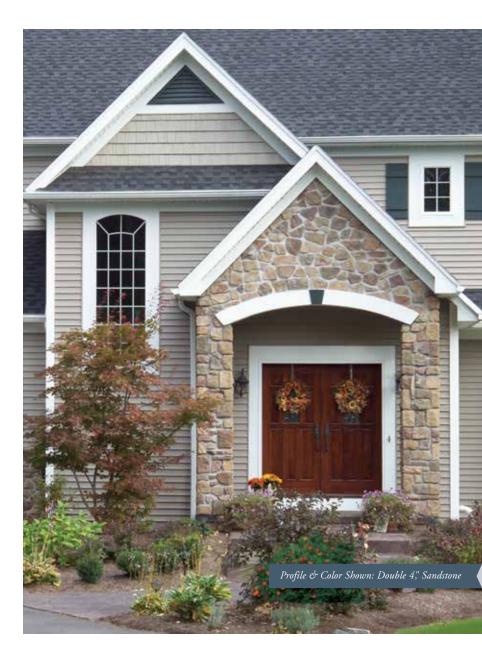

#### A LIFETIME OF BEAUTY AND PERFORMANCE-

A natural cedar woodgrain pattern that mirrors the look of hand sawn wood cladding. Rich, beautiful colors to complement a home's natural surroundings. For a finish that stands out, and will stand up to the elements, choose **Cedar Knolls** Deluxe Vinyl Siding.

#### THE LOOK OF WOOD THE VALUE OF VINYL